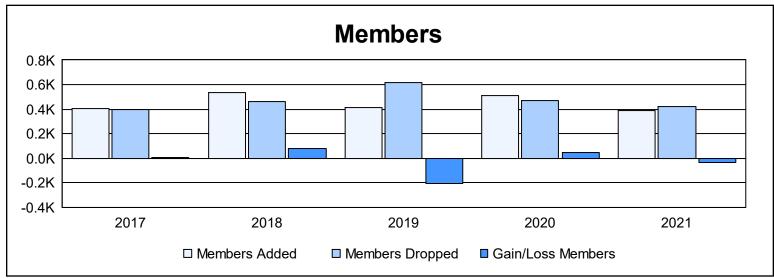

District 300D2 As of June 2021 Cumulative

| Year      | New<br>Clubs | Dropped<br>Clubs | Gain/<br>Loss<br>Clubs | New<br>Members | Charter<br>Members | Reinstate<br>Members | Transfer<br>Members | Total<br>Member<br>Added | Total<br>Members<br>Dropped | Gain/<br>Loss<br>Members |
|-----------|--------------|------------------|------------------------|----------------|--------------------|----------------------|---------------------|--------------------------|-----------------------------|--------------------------|
| 2016-2017 | 1            | 1                | 0                      | 317            | 38                 | 22                   | 28                  | 405                      | 397                         | 8                        |
| 2017-2018 | 4            | 0                | 4                      | 365            | 140                | 10                   | 19                  | 534                      | 458                         | 76                       |
| 2018-2019 | 2            | 3                | -1                     | 292            | 67                 | 33                   | 19                  | 411                      | 613                         | -202                     |
| 2019-2020 | 3            | 1                | 2                      | 343            | 110                | 47                   | 14                  | 514                      | 466                         | 48                       |
| 2020-2021 | 1            | 2                | -1                     | 310            | 45                 | 19                   | 11                  | 385                      | 423                         | -38                      |
| Average   | 2            | 1                | 1                      | 325            | 80                 | 26                   | 18                  | 450                      | 471                         | -22                      |