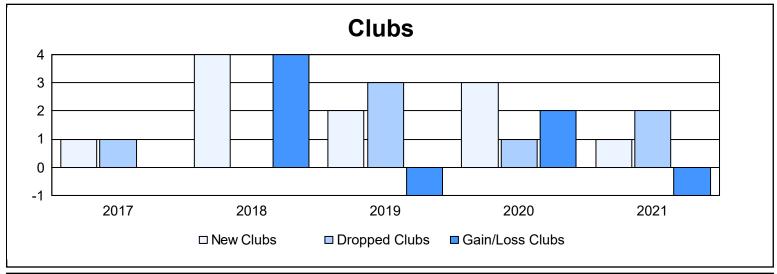

District 300D2 As of June 2021 Cumulative

| Year      | New<br>Clubs | Dropped<br>Clubs | Gain/<br>Loss<br>Clubs | New<br>Members | Charter<br>Members | Reinstate<br>Members | Transfer<br>Members | Total<br>Member<br>Added | Total<br>Members<br>Dropped | Gain/<br>Loss<br>Members |
|-----------|--------------|------------------|------------------------|----------------|--------------------|----------------------|---------------------|--------------------------|-----------------------------|--------------------------|
| 2016-2017 | 1            | 1                | 0                      | 317            | 38                 | 22                   | 28                  | 405                      | 397                         | 8                        |
| 2017-2018 | 4            | 0                | 4                      | 365            | 140                | 10                   | 19                  | 534                      | 458                         | 76                       |
| 2018-2019 | 2            | 3                | -1                     | 292            | 67                 | 33                   | 19                  | 411                      | 613                         | -202                     |
| 2019-2020 | 3            | 1                | 2                      | 343            | 110                | 47                   | 14                  | 514                      | 466                         | 48                       |
| 2020-2021 | 1            | 2                | -1                     | 310            | 45                 | 19                   | 11                  | 385                      | 423                         | -38                      |
| Average   | 2            | 1                | 1                      | 325            | 80                 | 26                   | 18                  | 450                      | 471                         | -22                      |